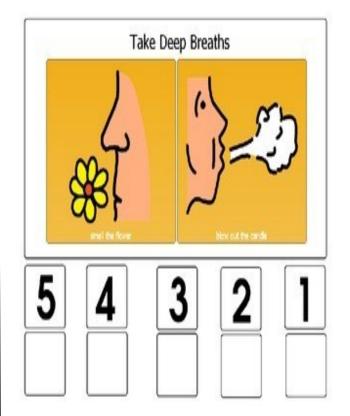

### Where Are You On Your

### Thermometer?



# Veep Breath to Relax









HUG



**To See MOM** 



**FOOD** 



My **FRIEND** 

### Draw Your Happy Place



## Draw How You Feel



### I Can Talk To

# worried angru embarrassed edious happy disappointed

#### CADDO PARISH SCHOOLS SECURITY DEPARTMENT

Division of Mental Health, Wellness, and Safe Schools Barzanna White, S.S.P., Ph.D.

District School Psychologist, Prevention Coordinator, & BJA Director; Evol Datcher, BJA Grant Coordinator; Barbara Driscoll, Counselor, External Assessor-PBIS;

Vera Landrum, School Counselor; Michelle McKellar, LPC, BJA Grant Coordinator; Lance White, LPC