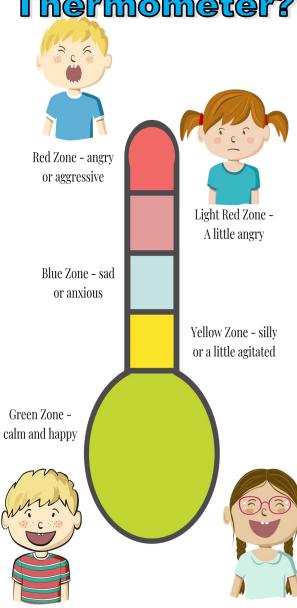

### Where Are You On Your

### Thermometer?



# Veep Breath to Relax









HUG



**To See MOM** 



**FOOD** 



My **FRIEND** 

### Draw Your Happy Place



## Draw How You Feel



### I Can Talk To

# worried angru embarrassed edious happy disappointed

#### CADDO PARISH SCHOOLS SECURITY DEPARTMENT

Division of Mental Health, Wellness, and Safe Schools Barzanna White, S.S.P., Ph.D.

District School Psychologist, Prevention Coordinator, & BJA Director; Evol Datcher, BJA Grant Coordinator; Barbara Driscoll, Counselor, External Assessor-PBIS;

Vera Landrum, School Counselor; Michelle McKellar, LPC, BJA Grant Coordinator; Lance White, LPC